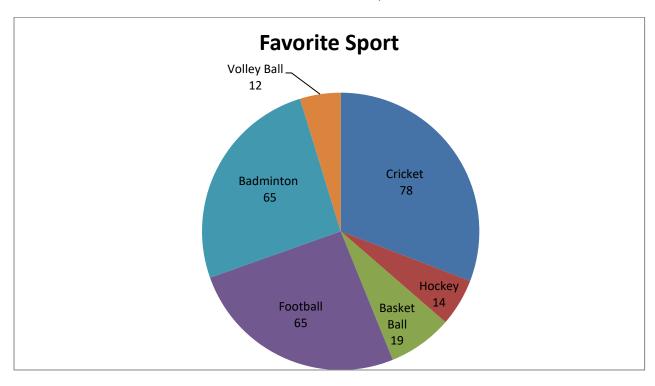

## Study the following Pie Chart and answer the questions below.

The sports teacher at school asked the students their favorite sport and recorded the data. The results are shown in the pie chart.

- 1) Which sport is the most favorite of students?
- 2) Which two sports are equally liked by students?\_\_\_\_\_
- 3) Which sports are relatively less popular among students?
- 4) How many students like to play Badminton, Volley Ball and Hockey in total?
- 5) What is the difference of the number of children who like to play Cricket than Foot Ball?
- 6) How many children like to play Basket Ball?

## **ANSWERS**

- 1) Cricket
- 2) Foot Ball and Badminton
- 3) Volley Ball, Hockey and Basket Ball
- 4) 91
- 5) 13
- 6) 19